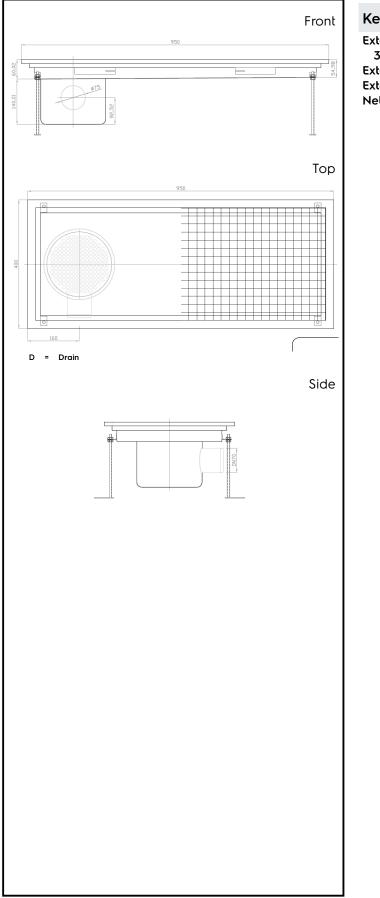

### Floor Drains and Collecting Tanks Floor Drain with Stainless Steel Grate and Side Drain - Horizontal outlet 400x950 mm

### Key Information:

External dimensions, Width:328057 (FDC40100)950 mmExternal dimensions, Depth:400 mmExternal dimensions, Height:200 mmNet weight:20 kg

# Construction

- Anti-slip mesh 25x25 mm grating, h=25 mm, 1.5 mm in thickness.
- Constructed entirely in 304 AISI stainless steel.
- Adjustable leveling feet.
- Collecting tanks available with horizontal drain pipe.